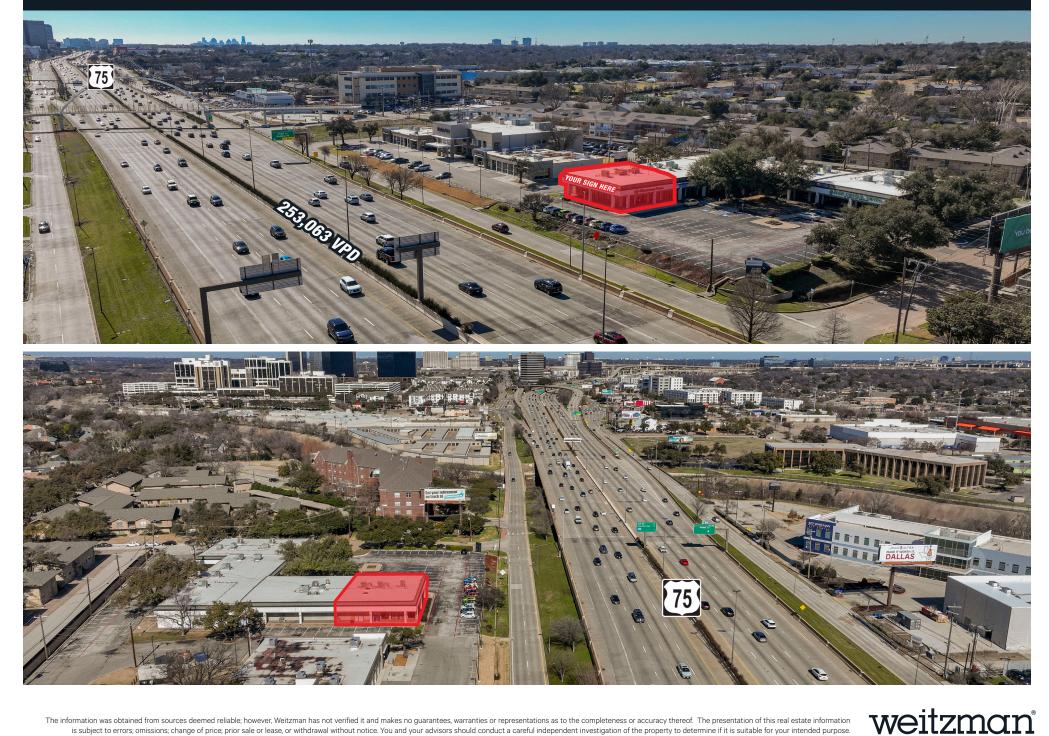

## 11411 NORTH CENTRAL EXPRESSWAY 11411 N CENTRAL EXPY, DALLAS, TX 75231

The information was obtained from sources deemed reliable; however, Weitzman has not verified it and makes no guarantees, warranties or representations as to the completeness or accuracy thereof. The presentation of this real estate information is subject to errors; omissions; change of price; prior sale or lease, or withdrawal without notice. You and your advisors should conduct a careful independent investigation of the property to determine if it is suitable for your intended purpose.